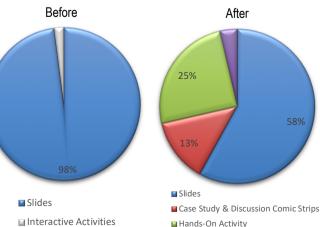

orms**
- Groundwork for Selected Modules

#### **RECAP - BASIC**

- Individual Session
- **Covers Compliance** Requirement
- Competency Testing
- Key Points of Induction

#### INDUCTION

- Standardised Content
- Hands-on Activity
- More Engaging and Interactive Delivery Method



#### **RECAP - ADVANCED**

- Individual Session
- Build-up of Knowledge
- Online-based
- Absence of Hands-on Activity



# How to Wash Your Hands? 20

#### POST-INDUCTION

- Food Safety Focus
- Displayed on Digital
- Facilitate Behaviour Change & Reinforce **Key Practices**



#### **REINFORCE -**INDIVIDUAL ACTIVITIES

- Online or Paper Based
- **Rotation Basis**
- Flexible, Fun way of reminding employees about Food Safety

# Breakdown of Format - GMP and HACCP Induction



# Breakdown of Format - OH&S Induction



Speed Quizzes