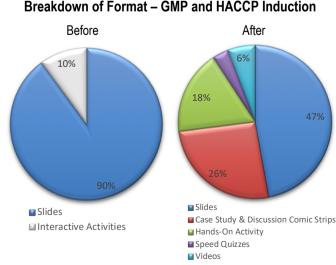

n Load
- Friendly towards Multiple **Platforms**
- Groundwork for Selected Modules

#### **RECAP - BASIC**

- Individual Session
- **Covers Compliance** Requirement
- Competency Testing
- Key Points of Induction

#### INDUCTION

- Standardised Content
- Hands-on Activity
- More Engaging and Interactive Delivery Method



#### **RECAP - ADVANCED**

- Individual Session
- Build-up of Knowledge
- Online-based
- Absence of Hands-on Activity



# How to Wash Your Hands? 20

#### POST-INDUCTION

- Food Safety Focus
- Displayed on Digital
- Facilitate Behaviour Change & Reinforce **Key Practices**



#### **REINFORCE -**INDIVIDUAL ACTIVITIES

- Online or Paper Based
- **Rotation Basis**
- Flexible, Fun way of reminding employees about Food Safety

# Breakdown of Format - GMP and HACCP Induction



# Breakdown of Format - OH&S Induction



Speed Quizzes